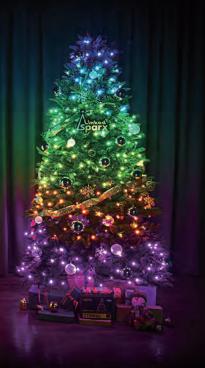

### **Product Details**

Item name: LinkedSparx Smart LED Indoor String Lights

Model ID: LS-S420-2A, LS-S300-2A, LS-S210-2A

Introduction: LinkedSparx String is a set of smart RGB LED string lights complete with the music sync feature for a festive, joyful lighting experience. Apart from various default effects previously stored in the controller that can be accessed by pressing the button, the LinkedSparx App allows you to control your string lights remotely and effortlessly. It gives you endless creative possibilities by offering numerous playful features including customizing colour schemes, adjusting brightness, setting a timer, etc.

#### **Features**

- 1. <u>No pairing setup needed</u>: The communication protocol we adopt for our product is Beacon (Bluetooth Low Energy). After installing our App, users just need to turn on the Bluetooth on mobile devices and they are ready to go, playing around with all features.
- 2. <u>Multiple users controllable</u>: Bypassing the one-on-one pairing procedure, multiple users are able to control the lights via App at the same time. Vice versa, one mobile device can control multiple strings simultaneously.
- 3. <u>Music Sync feature with built-in mic</u>: This is a straightforward feature achieved with a built-in microphone on the controller, no extra music dongle is needed to see the lights come to life and dance to rhythm. 3 levels of microphone sensitivity are available for users to select, according to their loud or quiet surrounding sounds, to achieve best lighting experience when in music modes.
- 4. <u>User-friendly for all age</u>: Via the physical button on the controller, users can switch effect, activate Music function or Loop function. Via the app, users can get creative with playful but not complicated features, for example, directly select and play from effect gallery, advanced options like color editing, speed and brightness adjusting, timer setting, etc.
- 5. <u>Abundant effect gallery</u>: 10 default effects + 5 music modes for users to select and play at fingertips.
- 6. <u>Real-time simulation</u>: The 3D Christmas tree model on the App gives users the ability to edit and preview all the effects from the gallery realistically, so they can fully try it out before the purchase of string.