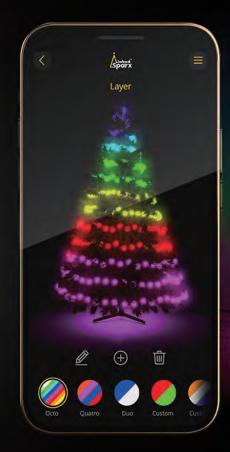

#### **Features**

- 1. <u>No pairing setup needed</u>: The communication protocol we adopt for our product is Beacon (Bluetooth Low Energy). After installing our App, users just need to turn on the Bluetooth on mobile devices and they are ready to go, playing around with all features.
- 2. <u>Multiple users controllable</u>: Bypassing the one-on-one pairing procedure, multiple users are able to control the lights via App at the same time. Vice versa, one mobile device can control multiple strings simultaneously.
- 3. <u>Music Sync feature with built-in mic</u>: This is a straightforward feature achieved with a built-in microphone on the controller, no extra music dongle is needed to see the lights come to life and dance to rhythm. 3 levels of microphone sensitivity are available for users to select, according to their loud or quiet surrounding sounds, to achieve best lighting experience when in music modes.
- 4. <u>User-friendly for all age</u>: Via the physical button on the controller, users can switch effect, activate Music function or Loop function. Via the app, users can get creative with playful but not complicated features, for example, directly select and play from effect gallery, advanced options like color editing, speed and brightness adjusting, timer setting, etc.
- 5. <u>Abundant effect gallery</u>: 10 default effects + 5 music modes for users to select and play at fingertips.
- 6. <u>Real-time simulation</u>: The 3D Christmas tree model on the App gives users the ability to edit and preview all the effects from the gallery realistically, so they can fully try it out before the purchase of string.