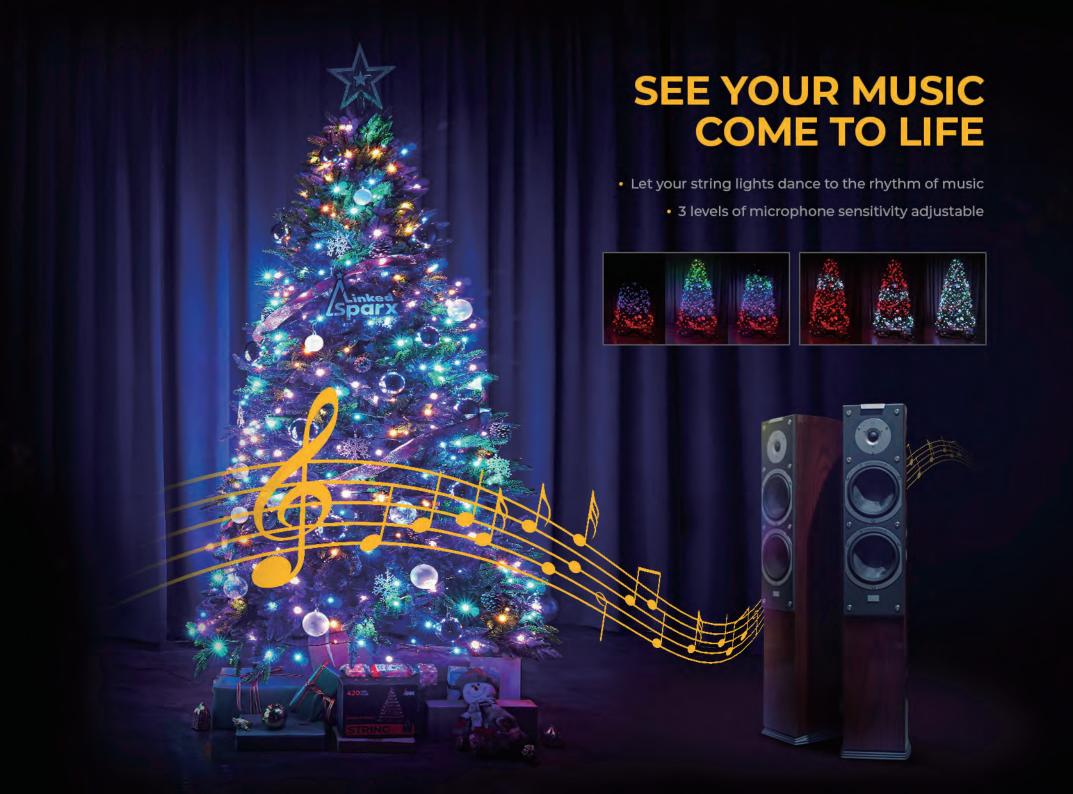

• Select to play complex effects effortlessly

RGB 16 million colours

Countless possibilities of combination

Adjust brightness and speed

Set Timer to turn off/on by schedule

| Model          | LS-S210-2A     | LS-S300-2A     | LS-S420-2A    |
|----------------|----------------|----------------|---------------|
| LED Qty.       | 210            | 300            | 420           |
| Lighted Length | 54.9ft / 16.7m | 78.5ft / 23.9m | 110ft / 33.5m |

#### **Features**

- 1. <u>No pairing setup needed</u>: The communication protocol we adopt for our product is Beacon (Bluetooth Low Energy). After installing our App, users just need to turn on the Bluetooth on mobile devices and they are ready to go, playing around with all features.
- 2. <u>Multiple users controllable</u>: Bypassing the one-on-one pairing procedure, multiple users are able to control the lights via App at the same time. Vice versa, one mobile device can control multiple strings simultaneously.
- 3. <u>Music Sync feature with built-in mic</u>: This is a straightforward feature achieved with a built-in microphone on the controller, no extra music dongle is needed to see the lights come to life and dance to rhythm. 3 levels of microphone sensitivity are available for users to select, according to their loud or quiet surrounding sounds, to achieve best lighting experience when in music modes.
- 4. <u>User-friendly for all age</u>: Via the physical button on the controller, users can switch effect, activate Music function or Loop function. Via the app, users can get creative with playful but not complicated features, for example, directly select and play from effect gallery, advanced options like color editing, speed and brightness adjusting, timer setting, etc.
- 5. <u>Abundant effect gallery</u>: 10 default effects + 5 music modes for users to select and play at fingertips.
- 6. <u>Real-time simulation</u>: The 3D Christmas tree model on the App gives users the ability to edit and preview all the effects from the gallery realistically, so they can fully try it out before the purchase of string.