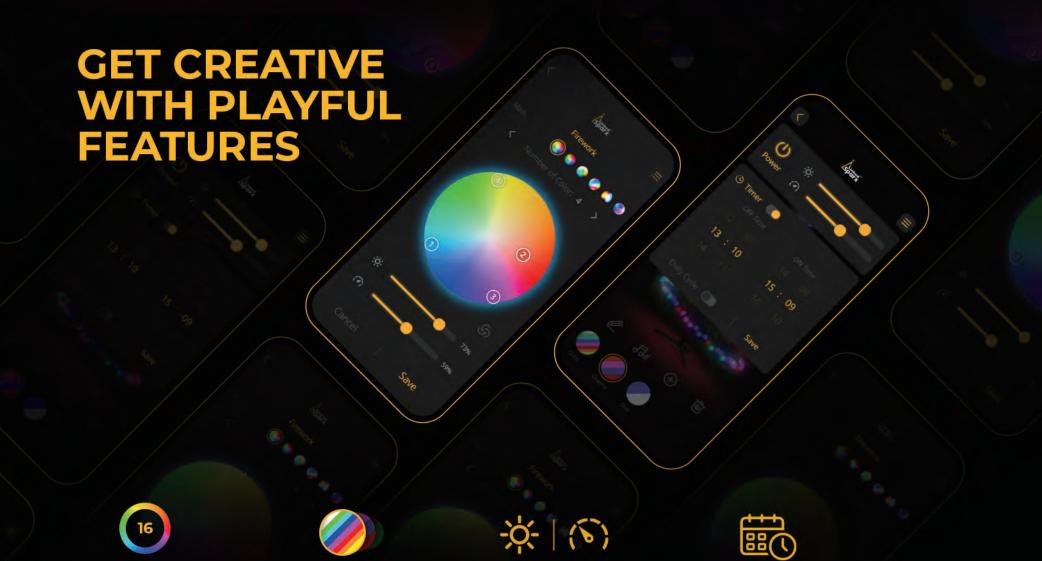

• Select to play complex effects effortlessly

RGB 16 million colours

Countless possibilities of combination

Adjust brightness and speed

Set Timer to turn off/on by schedule

| Model          | LS-S210-2A     | LS-S300-2A     | LS-S420-2A    |
|----------------|----------------|----------------|---------------|
| LED Qty.       | 210            | 300            | 420           |
| Lighted Length | 54.9ft / 16.7m | 78.5ft / 23.9m | 110ft / 33.5m |

#### **Features**

- 1. <u>No pairing setup needed</u>: The communication protocol we adopt for our product is Beacon (Bluetooth Low Energy). After installing our App, users just need to turn on the Bluetooth on mobile devices and they are ready to go, playing around with all features.
- 2. <u>Multiple users controllable</u>: Bypassing the one-on-one pairing procedure, multiple users are able to control the lights via App at the same time. Vice versa, one mobile device can control multiple strings simultaneously.
- 3. <u>Music Sync feature with built-in mic</u>: This is a straightforward feature achieved with a built-in microphone on the controller, no extra music dongle is needed to see the lights come to life and dance to rhythm. 3 levels of microphone sensitivity are available for users to select, according to their loud or quiet surrounding sounds, to achieve best lighting experience when in music modes.
- 4. <u>User-friendly for all age</u>: Via the physical button on the controller, users can switch effect, activate Music function or Loop function. Via the app, users can get creative with playful but not complicated features, for example, directly select and play from effect gallery, advanced options like color editing, speed and brightness adjusting, timer setting, etc.
- 5. <u>Abundant effect gallery</u>: 10 default effects + 5 music modes for users to select and play at fingertips.
- 6. <u>Real-time simulation</u>: The 3D Christmas tree model on the App gives users the ability to edit and preview all the effects from the gallery realistically, so they can fully try it out before the purchase of string.