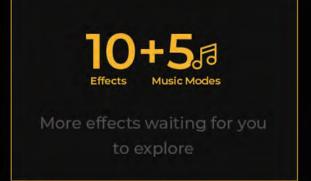

#### **Features**

- 1. <u>No pairing setup needed</u>: The communication protocol we adopt for our product is Beacon (Bluetooth Low Energy). After installing our App, users just need to turn on the Bluetooth on mobile devices and they are ready to go, playing around with all features.
- 2. <u>Multiple users controllable</u>: Bypassing the one-on-one pairing procedure, multiple users are able to control the lights via App at the same time. Vice versa, one mobile device can control multiple strings simultaneously.
- 3. <u>Music Sync feature with built-in mic</u>: This is a straightforward feature achieved with a built-in microphone on the controller, no extra music dongle is needed to see the lights come to life and dance to rhythm. 3 levels of microphone sensitivity are available for users to select, according to their loud or quiet surrounding sounds, to achieve best lighting experience when in music modes.
- 4. <u>User-friendly for all age</u>: Via the physical button on the controller, users can switch effect, activate Music function or Loop function. Via the app, users can get creative with playful but not complicated features, for example, directly select and play from effect gallery, advanced options like color editing, speed and brightness adjusting, timer setting, etc.
- 5. <u>Abundant effect gallery</u>: 10 default effects + 5 music modes for users to select and play at fingertips.
- 6. <u>Real-time simulation</u>: The 3D Christmas tree model on the App gives users the ability to edit and preview all the effects from the gallery realistically, so they can fully try it out before the purchase of string.