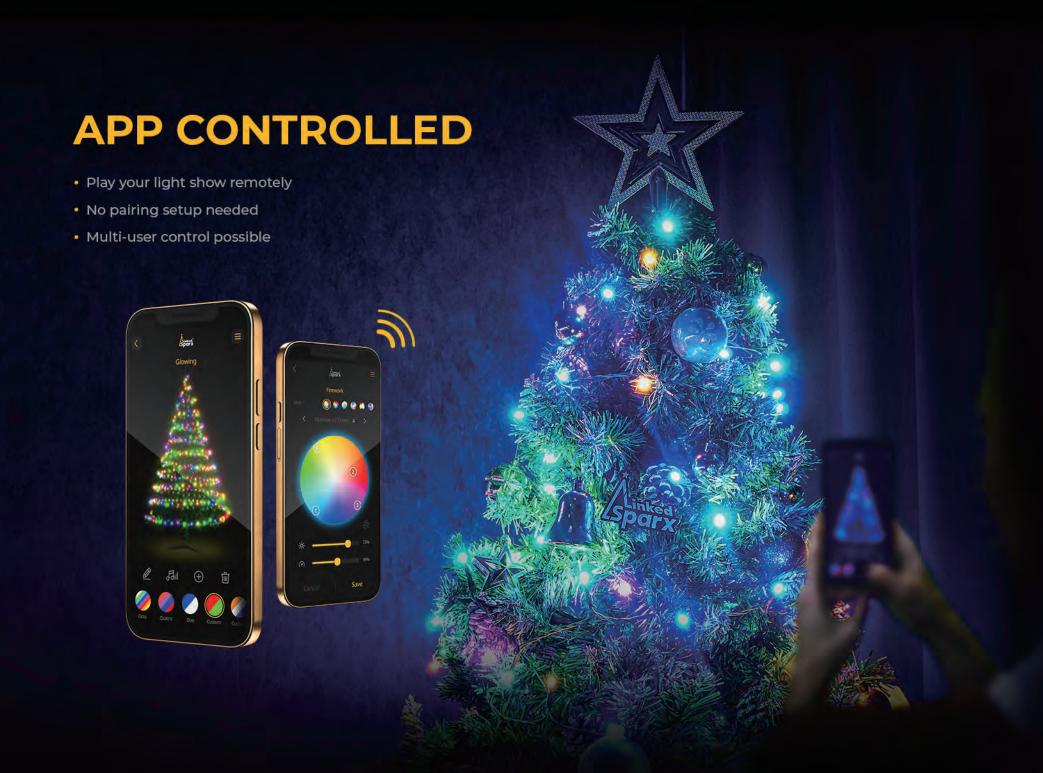

# NO PAIRING NEEDED

Control your string effortlessly and remotely

When you download the app for the first time, you can fully control it, avoid the trouble of complex pairing, and let your family easily control this amazing lighting.

#### **Features**

- 1. <u>No pairing setup needed</u>: The communication protocol we adopt for our product is Beacon (Bluetooth Low Energy). After installing our App, users just need to turn on the Bluetooth on mobile devices and they are ready to go, playing around with all features.
- 2. <u>Multiple users controllable</u>: Bypassing the one-on-one pairing procedure, multiple users are able to control the lights via App at the same time. Vice versa, one mobile device can control multiple strings simultaneously.
- 3. <u>Music Sync feature with built-in mic</u>: This is a straightforward feature achieved with a built-in microphone on the controller, no extra music dongle is needed to see the lights come to life and dance to rhythm. 3 levels of microphone sensitivity are available for users to select, according to their loud or quiet surrounding sounds, to achieve best lighting experience when in music modes.
- 4. <u>User-friendly for all age</u>: Via the physical button on the controller, users can switch effect, activate Music function or Loop function. Via the app, users can get creative with playful but not complicated features, for example, directly select and play from effect gallery, advanced options like color editing, speed and brightness adjusting, timer setting, etc.
- 5. <u>Abundant effect gallery</u>: 10 default effects + 5 music modes for users to select and play at fingertips.
- 6. <u>Real-time simulation</u>: The 3D Christmas tree model on the App gives users the ability to edit and preview all the effects from the gallery realistically, so they can fully try it out before the purchase of string.