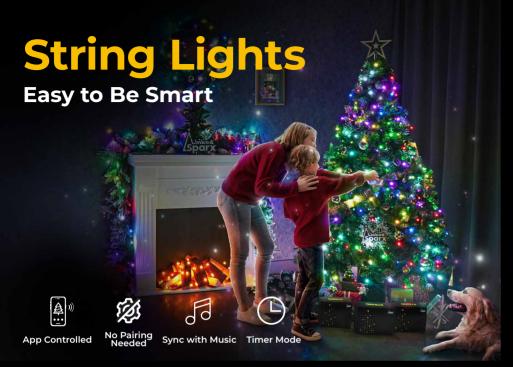

# **STRING LIGHTS**

**Easy to be Smart** 

No Pairing Needed

Indoor Use

Sync with Music

Timer Mode

# NO PAIRING NEEDED

Control your string effortlessly and remotely

When you download the app for the first time, you can fully control it, avoid the trouble of complex pairing, and let your family easily control this amazing lighting.

#### **Features**

- 1. <u>No pairing setup needed</u>: The communication protocol we adopt for our product is Beacon (Bluetooth Low Energy). After installing our App, users just need to turn on the Bluetooth on mobile devices and they are ready to go, playing around with all features.
- 2. <u>Multiple users controllable</u>: Bypassing the one-on-one pairing procedure, multiple users are able to control the lights via App at the same time. Vice versa, one mobile device can control multiple strings simultaneously.
- 3. <u>Music Sync feature with built-in mic</u>: This is a straightforward feature achieved with a built-in microphone on the controller, no extra music dongle is needed to see the lights come to life and dance to rhythm. 3 levels of microphone sensitivity are available for users to select, according to their loud or quiet surrounding sounds, to achieve best lighting experience when in music modes.
- 4. <u>User-friendly for all age</u>: Via the physical button on the controller, users can switch effect, activate Music function or Loop function. Via the app, users can get creative with playful but not complicated features, for example, directly select and play from effect gallery, advanced options like color editing, speed and brightness adjusting, timer setting, etc.
- 5. <u>Abundant effect gallery</u>: 10 default effects + 5 music modes for users to select and play at fingertips.
- 6. <u>Real-time simulation</u>: The 3D Christmas tree model on the App gives users the ability to edit and preview all the effects from the gallery realistically, so they can fully try it out before the purchase of string.