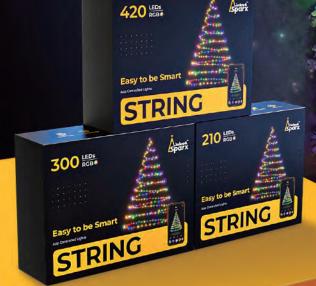

• Select to play complex effects effortlessly

RGB 16 million colours

Countless possibilities of combination

Adjust brightness and speed

Set Timer to turn off/on by schedule

| Model          | LS-S210-2A     | LS-S300-2A     | LS-S420-2A    |
|----------------|----------------|----------------|---------------|
| LED Qty.       | 210            | 300            | 420           |
| Lighted Length | 54.9ft / 16.7m | 78.5ft / 23.9m | 110ft / 33.5m |

### **Product Details**

Item name: LinkedSparx Smart LED Indoor String Lights

Model ID: LS-S420-2A, LS-S300-2A, LS-S210-2A

Introduction: LinkedSparx String is a set of smart RGB LED string lights complete with the music sync feature for a festive, joyful lighting experience. Apart from various default effects previously stored in the controller that can be accessed by pressing the button, the LinkedSparx App allows you to control your string lights remotely and effortlessly. It gives you endless creative possibilities by offering numerous playful features including customizing colour schemes, adjusting brightness, setting a timer, etc.