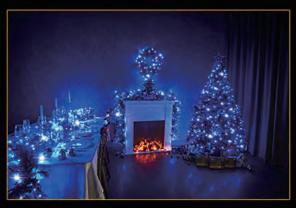

### **Product Details**

Item name: LinkedSparx Smart LED Indoor String Lights

Model ID: LS-S420-2A, LS-S300-2A, LS-S210-2A

Introduction: LinkedSparx String is a set of smart RGB LED string lights complete with the music sync feature for a festive, joyful lighting experience. Apart from various default effects previously stored in the controller that can be accessed by pressing the button, the LinkedSparx App allows you to control your string lights remotely and effortlessly. It gives you endless creative possibilities by offering numerous playful features including customizing colour schemes, adjusting brightness, setting a timer, etc.

#### **Features**

- 1. <u>No pairing setup needed</u>: The communication protocol we adopt for our product is Beacon (Bluetooth Low Energy). After installing our App, users just need to turn on the Bluetooth on mobile devices and they are ready to go, playing around with all features.
- 2. <u>Multiple users controllable</u>: Bypassing the one-on-one pairing procedure, multiple users are able to control the lights via App at the same time. Vice versa, one mobile device can control multiple strings simultaneously.
- 3. <u>Music Sync feature with built-in mic</u>: This is a straightforward feature achieved with a built-in microphone on the controller, no extra music dongle is needed to see the lights come to life and dance to rhythm. 3 levels of microphone sensitivity are available for users to select, according to their loud or quiet surrounding sounds, to achieve best lighting experience when in music modes.
- 4. <u>User-friendly for all age</u>: Via the physical button on the controller, users can switch effect, activate Music function or Loop function. Via the app, users can get creative with playful but not complicated features, for example, directly select and play from effect gallery, advanced options like color editing, speed and brightness adjusting, timer setting, etc.
- 5. <u>Abundant effect gallery</u>: 10 default effects + 5 music modes for users to select and play at fingertips.
- 6. <u>Real-time simulation</u>: The 3D Christmas tree model on the App gives users the ability to edit and preview all the effects from the gallery realistically, so they can fully try it out before the purchase of string.