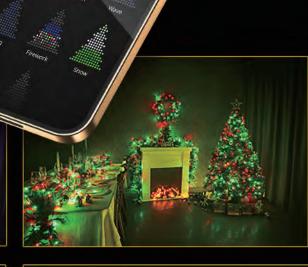

# NO PAIRING NEEDED

Control your string effortlessly and remotely

When you download the app for the first time, you can fully control it, avoid the trouble of complex pairing, and let your family easily control this amazing lighting.

#### **Features**

- 1. <u>No pairing setup needed</u>: The communication protocol we adopt for our product is Beacon (Bluetooth Low Energy). After installing our App, users just need to turn on the Bluetooth on mobile devices and they are ready to go, playing around with all features.
- 2. <u>Multiple users controllable</u>: Bypassing the one-on-one pairing procedure, multiple users are able to control the lights via App at the same time. Vice versa, one mobile device can control multiple strings simultaneously.
- 3. <u>Music Sync feature with built-in mic</u>: This is a straightforward feature achieved with a built-in microphone on the controller, no extra music dongle is needed to see the lights come to life and dance to rhythm. 3 levels of microphone sensitivity are available for users to select, according to their loud or quiet surrounding sounds, to achieve best lighting experience when in music modes.
- 4. <u>User-friendly for all age</u>: Via the physical button on the controller, users can switch effect, activate Music function or Loop function. Via the app, users can get creative with playful but not complicated features, for example, directly select and play from effect gallery, advanced options like color editing, speed and brightness adjusting, timer setting, etc.
- 5. <u>Abundant effect gallery</u>: 10 default effects + 5 music modes for users to select and play at fingertips.
- 6. <u>Real-time simulation</u>: The 3D Christmas tree model on the App gives users the ability to edit and preview all the effects from the gallery realistically, so they can fully try it out before the purchase of string.