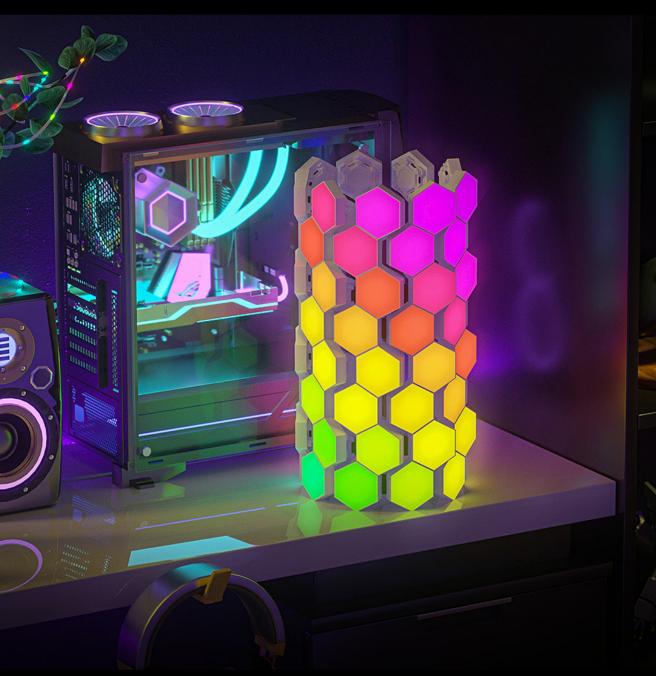

#### **Features**

- 1. Decorate your space however you want: Get creative with SYRO-Bricks. Each starter kit comes with 16 pieces of light panels. Transform your idea into unique layouts such as a cute puppy, a tower, a ball, and lots more possibilities.
- 2. <u>Display on desktop or wall</u>: Connect your shape to stands or attach them onto the wall with mounting tapes.
- 3. From 2D to 3D installation: We are the first to turn 2D hexagon lights connection into innovative 3D shapes. To achieve this, all you need is the specifically designed bendable connectors and angled fixtures.
- 4. Personalize you RGB scenes: Via the intuitive and powerful App, you can select & play from effect gallery, or choose from 16 million colors to customize your color scenes based on 8 patterns. Set the right vibe for your mood.
- 5. Light dance to music: Built-in sound sensor lets you play your favorite music and see the lights dance vibrantly to the beat. Multiple customizable music modes for your choice. Turn your home lighting into a music light show.