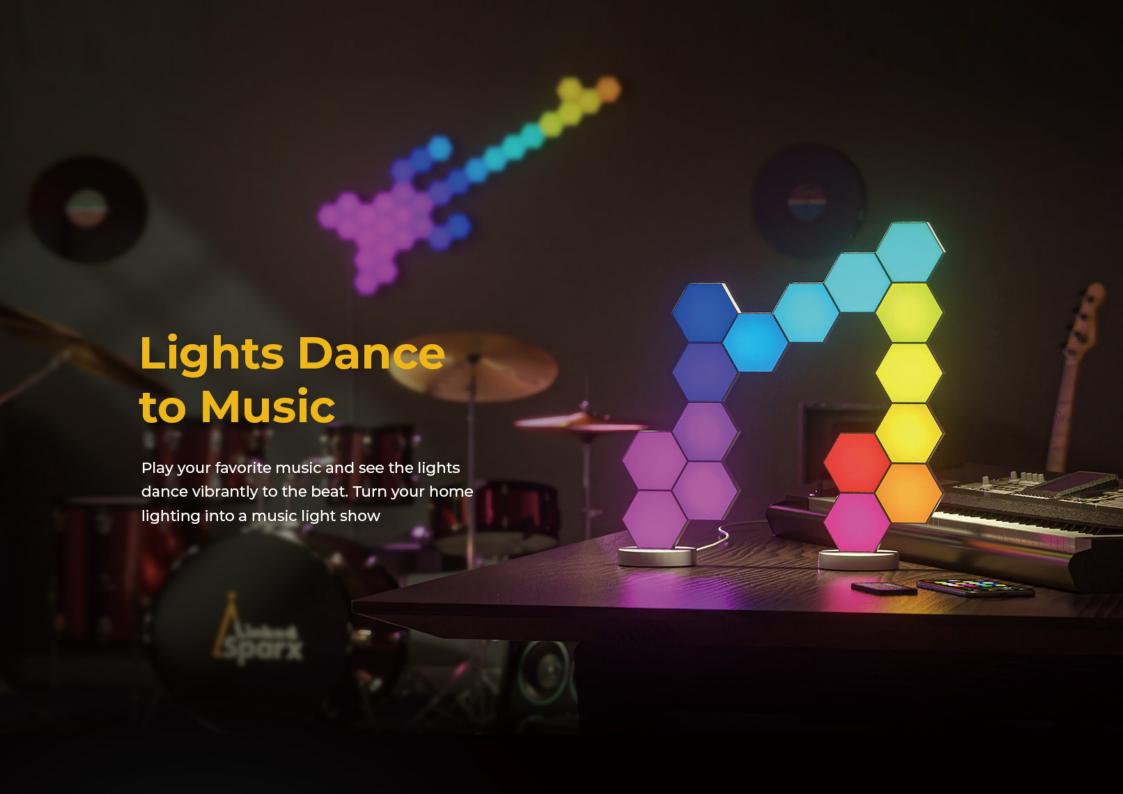

#### **Features**

- 1. Decorate your space however you want: Get creative with SYRO-Bricks. Each starter kit comes with 16 pieces of light panels. Transform your idea into unique layouts such as a cute puppy, a tower, a ball, and lots more possibilities.
- 2. <u>Display on desktop or wall</u>: Connect your shape to stands or attach them onto the wall with mounting tapes.
- 3. From 2D to 3D installation: We are the first to turn 2D hexagon lights connection into innovative 3D shapes. To achieve this, all you need is the specifically designed bendable connectors and angled fixtures.
- 4. Personalize you RGB scenes: Via the intuitive and powerful App, you can select & play from effect gallery, or choose from 16 million colors to customize your color scenes based on 8 patterns. Set the right vibe for your mood.
- 5. Light dance to music: Built-in sound sensor lets you play your favorite music and see the lights dance vibrantly to the beat. Multiple customizable music modes for your choice. Turn your home lighting into a music light show.