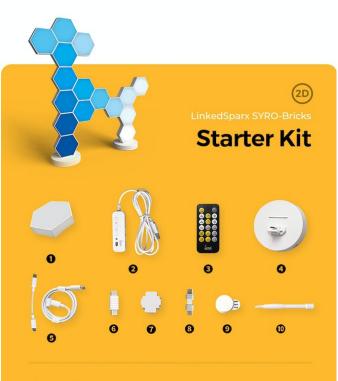

### What's in the box?

- 16 x light bricks
- 2 1 x controller
- 3 1x RF remote
- ② 2 x stands
- **3** x type c-c cables
- **6** 16 x connectors
- 7 16 x fixtures
- 3 1 x flexible connector
- **9** 10 x mounting tapes
- 1 x pry bar