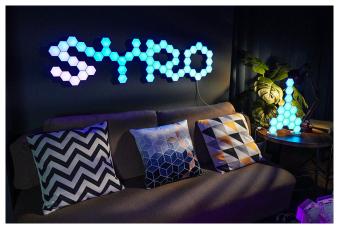

#### **Features**

- 1. Decorate your space however you want: Get creative with SYRO-Bricks. Each starter kit comes with 16 pieces of light panels. Transform your idea into unique layouts such as a cute puppy, a tower, a ball, and lots more possibilities.
- 2. <u>Display on desktop or wall</u>: Connect your shape to stands or attach them onto the wall with mounting tapes.
- 3. From 2D to 3D installation: We are the first to turn 2D hexagon lights connection into innovative 3D shapes. To achieve this, all you need is the specifically designed bendable connectors and angled fixtures.
- 4. Personalize you RGB scenes: Via the intuitive and powerful App, you can select & play from effect gallery, or choose from 16 million colors to customize your color scenes based on 8 patterns. Set the right vibe for your mood.
- 5. Light dance to music: Built-in sound sensor lets you play your favorite music and see the lights dance vibrantly to the beat. Multiple customizable music modes for your choice. Turn your home lighting into a music light show.