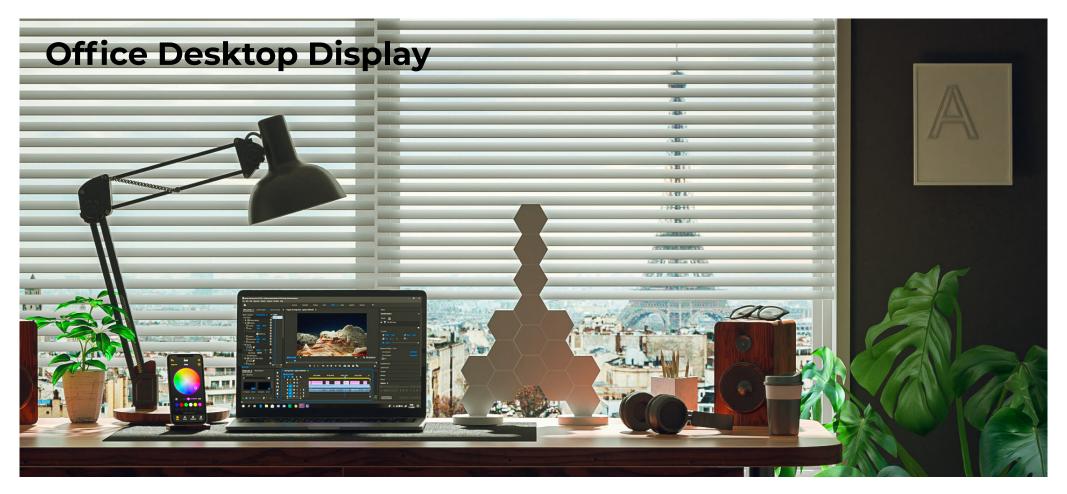

#### **Features**

- 1. Decorate your space however you want: Get creative with SYRO-Bricks. Each starter kit comes with 16 pieces of light panels. Transform your idea into unique layouts such as a cute puppy, a tower, a ball, and lots more possibilities.
- 2. <u>Display on desktop or wall</u>: Connect your shape to stands or attach them onto the wall with mounting tapes.
- 3. From 2D to 3D installation: We are the first to turn 2D hexagon lights connection into innovative 3D shapes. To achieve this, all you need is the specifically designed bendable connectors and angled fixtures.
- 4. Personalize you RGB scenes: Via the intuitive and powerful App, you can select & play from effect gallery, or choose from 16 million colors to customize your color scenes based on 8 patterns. Set the right vibe for your mood.
- 5. Light dance to music: Built-in sound sensor lets you play your favorite music and see the lights dance vibrantly to the beat. Multiple customizable music modes for your choice. Turn your home lighting into a music light show.