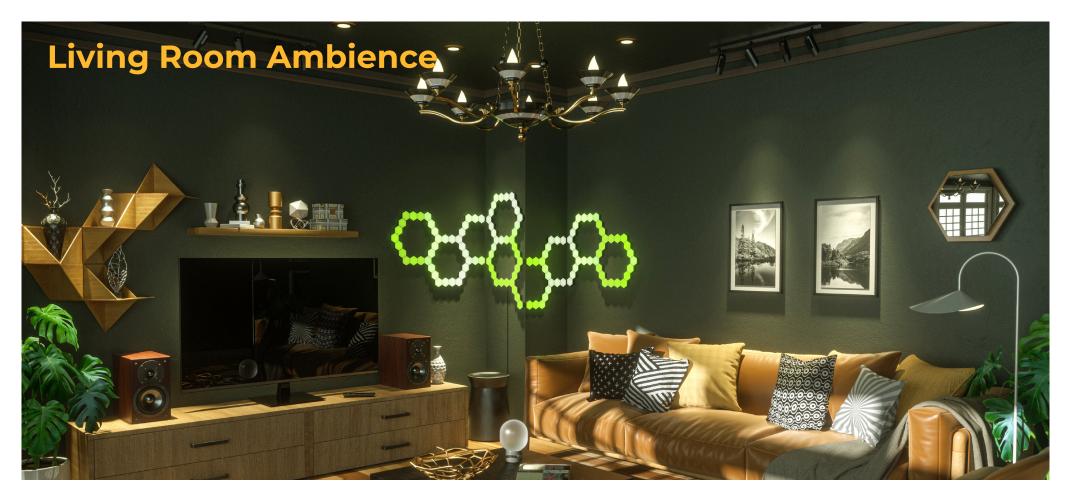

## PERSONALIZE YOUR RGB SCENES

Select & play from effect gallery, or choose from 16 million colors to customize your color scenes based on 8 patterns. Set the right vibe for your mood

RGB 16 million colours

An abundant effect gallery

Adjust brightness and speed

Set Timer to turn off/on by schedule

#### **Features**

- 1. Decorate your space however you want: Get creative with SYRO-Bricks. Each starter kit comes with 16 pieces of light panels. Transform your idea into unique layouts such as a cute puppy, a tower, a ball, and lots more possibilities.
- 2. <u>Display on desktop or wall</u>: Connect your shape to stands or attach them onto the wall with mounting tapes.
- 3. From 2D to 3D installation: We are the first to turn 2D hexagon lights connection into innovative 3D shapes. To achieve this, all you need is the specifically designed bendable connectors and angled fixtures.
- 4. Personalize you RGB scenes: Via the intuitive and powerful App, you can select & play from effect gallery, or choose from 16 million colors to customize your color scenes based on 8 patterns. Set the right vibe for your mood.
- 5. Light dance to music: Built-in sound sensor lets you play your favorite music and see the lights dance vibrantly to the beat. Multiple customizable music modes for your choice. Turn your home lighting into a music light show.