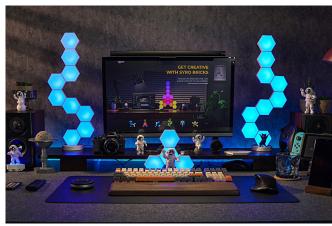

#### **Features**

- 1. Decorate your space however you want: Get creative with SYRO-Bricks. Each starter kit comes with 16 pieces of light panels. Transform your idea into unique layouts such as a cute puppy, a tower, a ball, and lots more possibilities.
- 2. <u>Display on desktop or wall</u>: Connect your shape to stands or attach them onto the wall with mounting tapes.
- 3. From 2D to 3D installation: We are the first to turn 2D hexagon lights connection into innovative 3D shapes. To achieve this, all you need is the specifically designed bendable connectors and angled fixtures.
- 4. Personalize you RGB scenes: Via the intuitive and powerful App, you can select & play from effect gallery, or choose from 16 million colors to customize your color scenes based on 8 patterns. Set the right vibe for your mood.
- 5. Light dance to music: Built-in sound sensor lets you play your favorite music and see the lights dance vibrantly to the beat. Multiple customizable music modes for your choice. Turn your home lighting into a music light show.