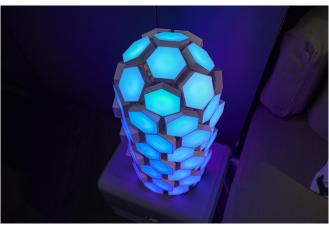

#### **Features**

- 1. Decorate your space however you want: Get creative with SYRO-Bricks. Each starter kit comes with 16 pieces of light panels. Transform your idea into unique layouts such as a cute puppy, a tower, a ball, and lots more possibilities.
- 2. <u>Display on desktop or wall</u>: Connect your shape to stands or attach them onto the wall with mounting tapes.
- 3. From 2D to 3D installation: We are the first to turn 2D hexagon lights connection into innovative 3D shapes. To achieve this, all you need is the specifically designed bendable connectors and angled fixtures.
- 4. Personalize you RGB scenes: Via the intuitive and powerful App, you can select & play from effect gallery, or choose from 16 million colors to customize your color scenes based on 8 patterns. Set the right vibe for your mood.
- 5. Light dance to music: Built-in sound sensor lets you play your favorite music and see the lights dance vibrantly to the beat. Multiple customizable music modes for your choice. Turn your home lighting into a music light show.