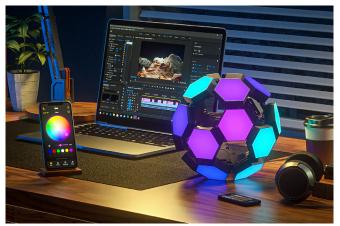

#### **Features**

- 1. Decorate your space however you want: Get creative with SYRO-Bricks. Each starter kit comes with 16 pieces of light panels. Transform your idea into unique layouts such as a cute puppy, a tower, a ball, and lots more possibilities.
- 2. <u>Display on desktop or wall</u>: Connect your shape to stands or attach them onto the wall with mounting tapes.
- 3. From 2D to 3D installation: We are the first to turn 2D hexagon lights connection into innovative 3D shapes. To achieve this, all you need is the specifically designed bendable connectors and angled fixtures.
- 4. Personalize you RGB scenes: Via the intuitive and powerful App, you can select & play from effect gallery, or choose from 16 million colors to customize your color scenes based on 8 patterns. Set the right vibe for your mood.
- 5. Light dance to music: Built-in sound sensor lets you play your favorite music and see the lights dance vibrantly to the beat. Multiple customizable music modes for your choice. Turn your home lighting into a music light show.