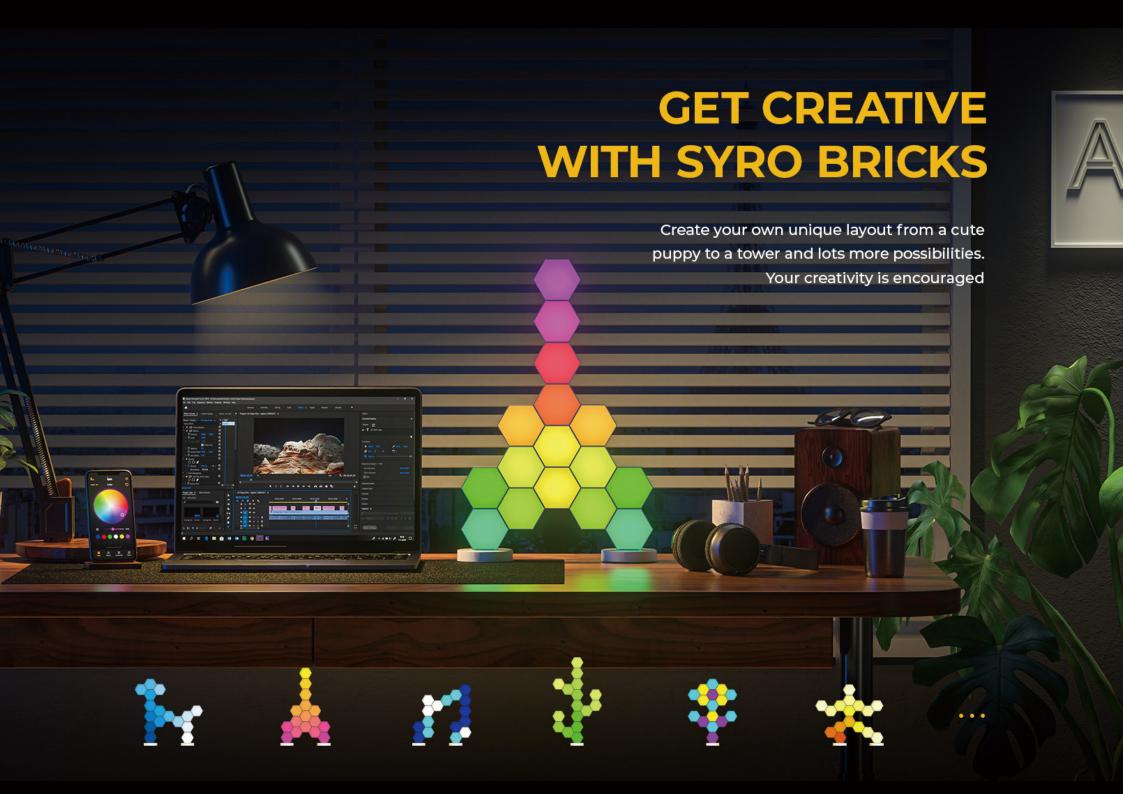

#### **Features**

- 1. Decorate your space however you want: Get creative with SYRO-Bricks. Each starter kit comes with 16 pieces of light panels. Transform your idea into unique layouts such as a cute puppy, a tower, a ball, and lots more possibilities.
- 2. <u>Display on desktop or wall</u>: Connect your shape to stands or attach them onto the wall with mounting tapes.
- 3. From 2D to 3D installation: We are the first to turn 2D hexagon lights connection into innovative 3D shapes. To achieve this, all you need is the specifically designed bendable connectors and angled fixtures.
- 4. Personalize you RGB scenes: Via the intuitive and powerful App, you can select & play from effect gallery, or choose from 16 million colors to customize your color scenes based on 8 patterns. Set the right vibe for your mood.
- 5. Light dance to music: Built-in sound sensor lets you play your favorite music and see the lights dance vibrantly to the beat. Multiple customizable music modes for your choice. Turn your home lighting into a music light show.