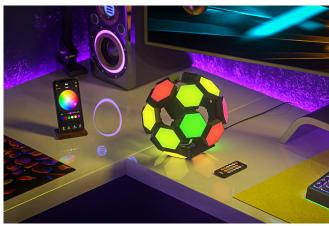

#### **Features**

- 1. Decorate your space however you want: Get creative with SYRO-Bricks. Each starter kit comes with 16 pieces of light panels. Transform your idea into unique layouts such as a cute puppy, a tower, a ball, and lots more possibilities.
- 2. <u>Display on desktop or wall</u>: Connect your shape to stands or attach them onto the wall with mounting tapes.
- 3. From 2D to 3D installation: We are the first to turn 2D hexagon lights connection into innovative 3D shapes. To achieve this, all you need is the specifically designed bendable connectors and angled fixtures.
- 4. Personalize you RGB scenes: Via the intuitive and powerful App, you can select & play from effect gallery, or choose from 16 million colors to customize your color scenes based on 8 patterns. Set the right vibe for your mood.
- 5. Light dance to music: Built-in sound sensor lets you play your favorite music and see the lights dance vibrantly to the beat. Multiple customizable music modes for your choice. Turn your home lighting into a music light show.