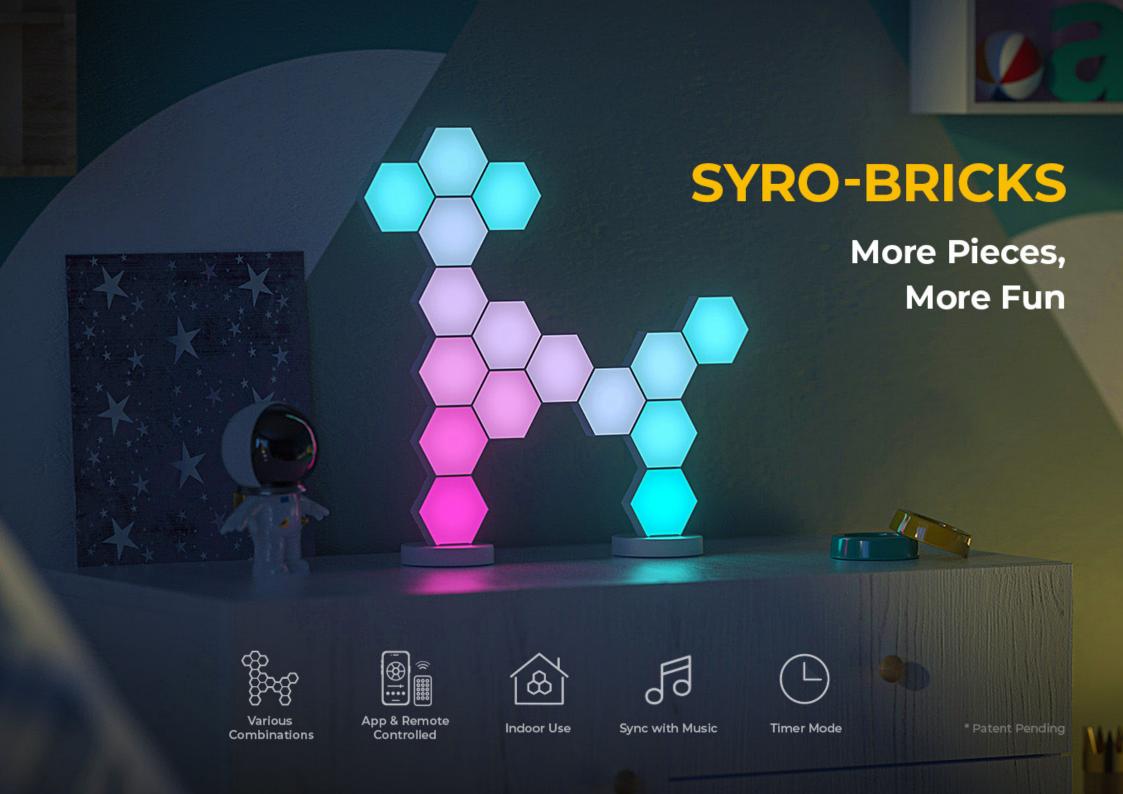

## 3 WAYS OF CONTROL

RF Remote + Button + App

**3D Installation** 

Various Combinations

App & Remote Controlled

Indoor Use

Sync with Music

**Timer Mode** 

#### **Features**

- 1. Decorate your space however you want: Get creative with SYRO-Bricks. Each starter kit comes with 16 pieces of light panels. Transform your idea into unique layouts such as a cute puppy, a tower, a ball, and lots more possibilities.
- 2. <u>Display on desktop or wall</u>: Connect your shape to stands or attach them onto the wall with mounting tapes.
- 3. From 2D to 3D installation: We are the first to turn 2D hexagon lights connection into innovative 3D shapes. To achieve this, all you need is the specifically designed bendable connectors and angled fixtures.
- 4. Personalize you RGB scenes: Via the intuitive and powerful App, you can select & play from effect gallery, or choose from 16 million colors to customize your color scenes based on 8 patterns. Set the right vibe for your mood.
- 5. Light dance to music: Built-in sound sensor lets you play your favorite music and see the lights dance vibrantly to the beat. Multiple customizable music modes for your choice. Turn your home lighting into a music light show.