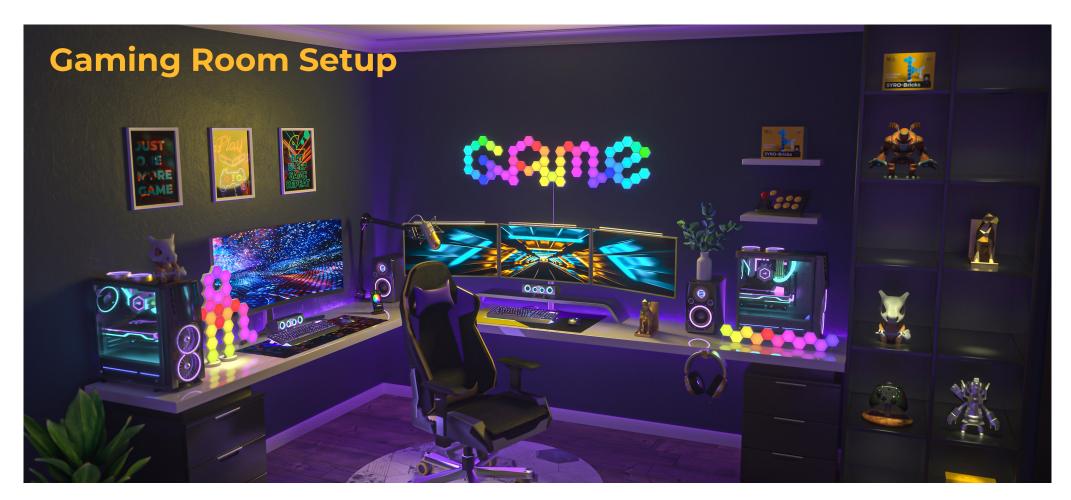

## **Product Details**

Introduction: SYRO-Bricks from LinkedSparx is a set of hexagonal light panels that can be installed into various shapes for a colorful lighting display on desktop or wall. After an easy pairing setup with the mobile App, you can get full access to control the lights with playful features such as playing dynamic preset effects, customizing colors and motions, activating music modes, etc.

#### **Features**

- 1. Decorate your space however you want: Get creative with SYRO-Bricks. Each starter kit comes with 16 pieces of light panels. Transform your idea into unique layouts such as a cute puppy, a tower, a ball, and lots more possibilities.
- 2. <u>Display on desktop or wall</u>: Connect your shape to stands or attach them onto the wall with mounting tapes.
- 3. From 2D to 3D installation: We are the first to turn 2D hexagon lights connection into innovative 3D shapes. To achieve this, all you need is the specifically designed bendable connectors and angled fixtures.
- 4. Personalize you RGB scenes: Via the intuitive and powerful App, you can select & play from effect gallery, or choose from 16 million colors to customize your color scenes based on 8 patterns. Set the right vibe for your mood.
- 5. Light dance to music: Built-in sound sensor lets you play your favorite music and see the lights dance vibrantly to the beat. Multiple customizable music modes for your choice. Turn your home lighting into a music light show.