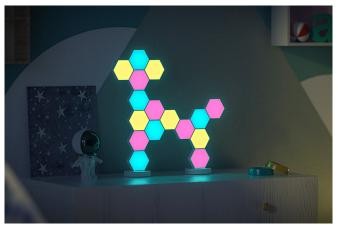

#### **Features**

- 1. Decorate your space however you want: Get creative with SYRO-Bricks. Each starter kit comes with 16 pieces of light panels. Transform your idea into unique layouts such as a cute puppy, a tower, a ball, and lots more possibilities.
- 2. <u>Display on desktop or wall</u>: Connect your shape to stands or attach them onto the wall with mounting tapes.
- 3. From 2D to 3D installation: We are the first to turn 2D hexagon lights connection into innovative 3D shapes. To achieve this, all you need is the specifically designed bendable connectors and angled fixtures.
- 4. Personalize you RGB scenes: Via the intuitive and powerful App, you can select & play from effect gallery, or choose from 16 million colors to customize your color scenes based on 8 patterns. Set the right vibe for your mood.
- 5. Light dance to music: Built-in sound sensor lets you play your favorite music and see the lights dance vibrantly to the beat. Multiple customizable music modes for your choice. Turn your home lighting into a music light show.