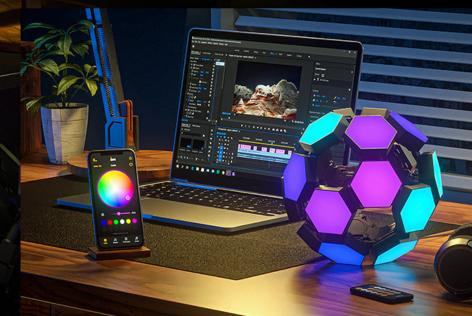

## PERSONALIZE YOUR RGB SCENES

Select & play from effect gallery, or choose from 16 million colors to customize your color scenes based on 8 patterns. Set the right vibe for your mood

RGB 16 million colours

#### **Features**

- 1. Decorate your space however you want: Get creative with SYRO-Bricks. Each starter kit comes with 16 pieces of light panels. Transform your idea into unique layouts such as a cute puppy, a tower, a ball, and lots more possibilities.
- 2. <u>Display on desktop or wall</u>: Connect your shape to stands or attach them onto the wall with mounting tapes.
- 3. From 2D to 3D installation: We are the first to turn 2D hexagon lights connection into innovative 3D shapes. To achieve this, all you need is the specifically designed bendable connectors and angled fixtures.
- 4. Personalize you RGB scenes: Via the intuitive and powerful App, you can select & play from effect gallery, or choose from 16 million colors to customize your color scenes based on 8 patterns. Set the right vibe for your mood.
- 5. Light dance to music: Built-in sound sensor lets you play your favorite music and see the lights dance vibrantly to the beat. Multiple customizable music modes for your choice. Turn your home lighting into a music light show.