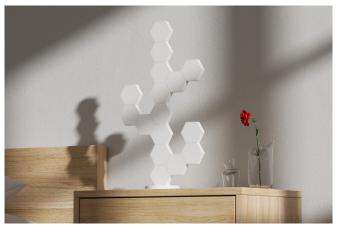

## **Product Details**

Introduction: SYRO-Bricks from LinkedSparx is a set of hexagonal light panels that can be installed into various shapes for a colorful lighting display on desktop or wall. After an easy pairing setup with the mobile App, you can get full access to control the lights with playful features such as playing dynamic preset effects, customizing colors and motions, activating music modes, etc.

#### **Features**

- 1. Decorate your space however you want: Get creative with SYRO-Bricks. Each starter kit comes with 16 pieces of light panels. Transform your idea into unique layouts such as a cute puppy, a tower, a ball, and lots more possibilities.
- 2. <u>Display on desktop or wall</u>: Connect your shape to stands or attach them onto the wall with mounting tapes.
- 3. From 2D to 3D installation: We are the first to turn 2D hexagon lights connection into innovative 3D shapes. To achieve this, all you need is the specifically designed bendable connectors and angled fixtures.
- 4. Personalize you RGB scenes: Via the intuitive and powerful App, you can select & play from effect gallery, or choose from 16 million colors to customize your color scenes based on 8 patterns. Set the right vibe for your mood.
- 5. Light dance to music: Built-in sound sensor lets you play your favorite music and see the lights dance vibrantly to the beat. Multiple customizable music modes for your choice. Turn your home lighting into a music light show.