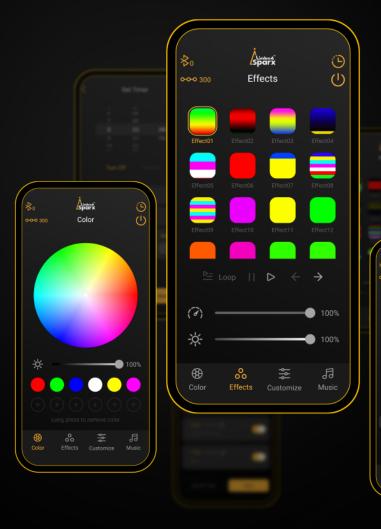

## PERSONALIZE YOUR RGB SCENES

Select & play from effect gallery, or choose from 16 million colors to customize your color scenes based on 8 patterns. Set the right vibe for your mood

RGB 16 million colours

An abundant effect gallery

Adjust brightness and speed

Set Timer to turn off/on by schedule