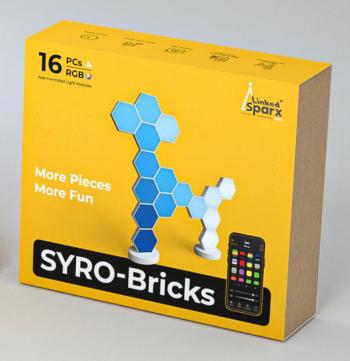

### What's in the box?

- 16 x light bricks
- 2 1 x controller
- 3 1x RF remote
- ② 2 x stands
- **3** x type c-c cables
- **6** 16 x connectors
- 7 16 x fixtures
- 3 1 x flexible connector
- **9** 10 x mounting tapes
- 1 x pry bar

#### **Features**

- 1. Decorate your space however you want: Get creative with SYRO-Bricks. Each starter kit comes with 16 pieces of light panels. Transform your idea into unique layouts such as a cute puppy, a tower, a ball, and lots more possibilities.
- 2. <u>Display on desktop or wall</u>: Connect your shape to stands or attach them onto the wall with mounting tapes.
- 3. From 2D to 3D installation: We are the first to turn 2D hexagon lights connection into innovative 3D shapes. To achieve this, all you need is the specifically designed bendable connectors and angled fixtures.
- 4. Personalize you RGB scenes: Via the intuitive and powerful App, you can select & play from effect gallery, or choose from 16 million colors to customize your color scenes based on 8 patterns. Set the right vibe for your mood.
- 5. Light dance to music: Built-in sound sensor lets you play your favorite music and see the lights dance vibrantly to the beat. Multiple customizable music modes for your choice. Turn your home lighting into a music light show.