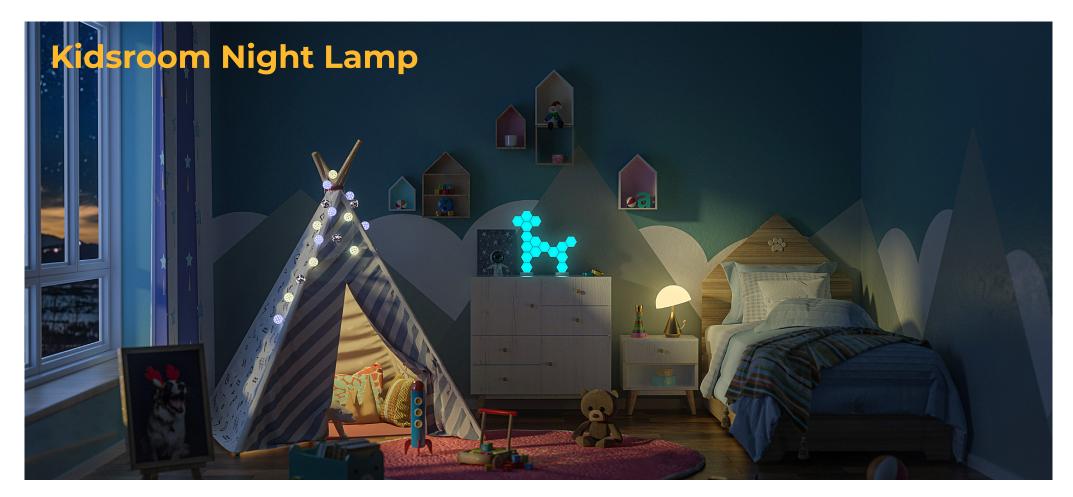

#### **Features**

- 1. Decorate your space however you want: Get creative with SYRO-Bricks. Each starter kit comes with 16 pieces of light panels. Transform your idea into unique layouts such as a cute puppy, a tower, a ball, and lots more possibilities.
- 2. <u>Display on desktop or wall</u>: Connect your shape to stands or attach them onto the wall with mounting tapes.
- 3. From 2D to 3D installation: We are the first to turn 2D hexagon lights connection into innovative 3D shapes. To achieve this, all you need is the specifically designed bendable connectors and angled fixtures.
- 4. Personalize you RGB scenes: Via the intuitive and powerful App, you can select & play from effect gallery, or choose from 16 million colors to customize your color scenes based on 8 patterns. Set the right vibe for your mood.
- 5. Light dance to music: Built-in sound sensor lets you play your favorite music and see the lights dance vibrantly to the beat. Multiple customizable music modes for your choice. Turn your home lighting into a music light show.