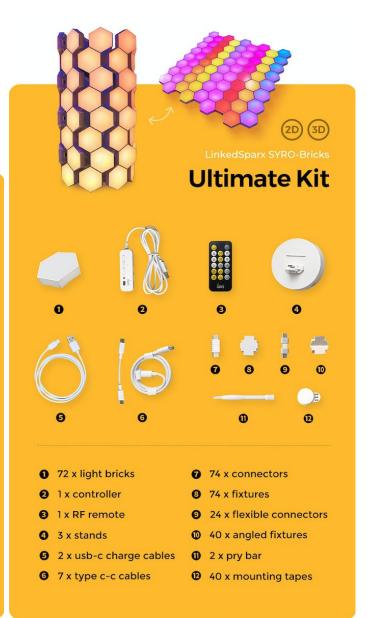

22 x flexible connectors

30 x angled fixtures

10 x mounting tapes

1 x pry bar

2 1x controller

3 1x RF remote

② 2 x type c-c cables

3 20 x connectors