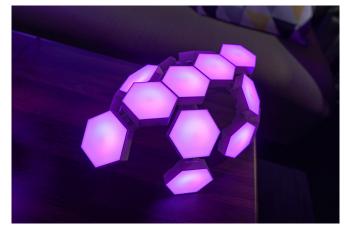

# INSTALLATION

SYRO-Bricks innovatively turned traditional 2D installation into 3D structure with meticulously engineered flexible connectors and fixtures

#### **Features**

- 1. Decorate your space however you want: Get creative with SYRO-Bricks. Each starter kit comes with 16 pieces of light panels. Transform your idea into unique layouts such as a cute puppy, a tower, a ball, and lots more possibilities.
- 2. <u>Display on desktop or wall</u>: Connect your shape to stands or attach them onto the wall with mounting tapes.
- 3. From 2D to 3D installation: We are the first to turn 2D hexagon lights connection into innovative 3D shapes. To achieve this, all you need is the specifically designed bendable connectors and angled fixtures.
- 4. Personalize you RGB scenes: Via the intuitive and powerful App, you can select & play from effect gallery, or choose from 16 million colors to customize your color scenes based on 8 patterns. Set the right vibe for your mood.
- 5. Light dance to music: Built-in sound sensor lets you play your favorite music and see the lights dance vibrantly to the beat. Multiple customizable music modes for your choice. Turn your home lighting into a music light show.