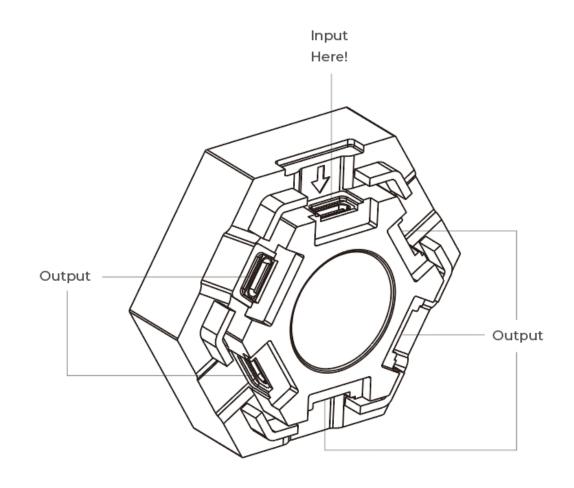

# INSTALLATION

SYRO-Bricks innovatively turned traditional 2D installation into 3D structure with meticulously engineered flexible connectors and fixtures

## 3 WAYS OF CONTROL

RF Remote + Button + App

**3D Installation** 

Various Combinations

App & Remote Controlled

Indoor Use

Sync with Music

**Timer Mode** 

### What's in the box?

- 16 x light bricks
- 2 1 x controller
- 3 1x RF remote
- ② 2 x stands
- **3** x type c-c cables
- **6** 16 x connectors
- 7 16 x fixtures
- 3 1 x flexible connector
- **9** 10 x mounting tapes
- 1 x pry bar

22 x flexible connectors

30 x angled fixtures

10 x mounting tapes

1 x pry bar

2 1x controller

3 1x RF remote

② 2 x type c-c cables

3 20 x connectors