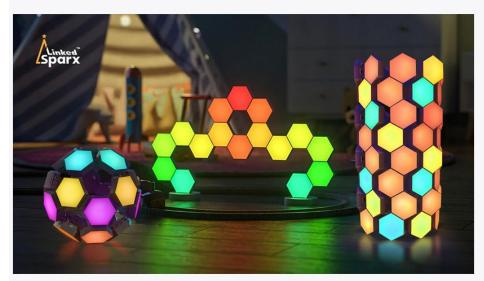

## **Product Details**

Introduction: SYRO-Bricks from LinkedSparx is a set of hexagonal light panels that can be installed into various shapes for a colorful lighting display on desktop or wall. After an easy pairing setup with the mobile App, you can get full access to control the lights with playful features such as playing dynamic preset effects, customizing colors and motions, activating music modes, etc.

#### **Features**

- 1. Decorate your space however you want: Get creative with SYRO-Bricks. Each starter kit comes with 16 pieces of light panels. Transform your idea into unique layouts such as a cute puppy, a tower, a ball, and lots more possibilities.
- 2. <u>Display on desktop or wall</u>: Connect your shape to stands or attach them onto the wall with mounting tapes.
- 3. From 2D to 3D installation: We are the first to turn 2D hexagon lights connection into innovative 3D shapes. To achieve this, all you need is the specifically designed bendable connectors and angled fixtures.
- 4. Personalize you RGB scenes: Via the intuitive and powerful App, you can select & play from effect gallery, or choose from 16 million colors to customize your color scenes based on 8 patterns. Set the right vibe for your mood.
- 5. Light dance to music: Built-in sound sensor lets you play your favorite music and see the lights dance vibrantly to the beat. Multiple customizable music modes for your choice. Turn your home lighting into a music light show.