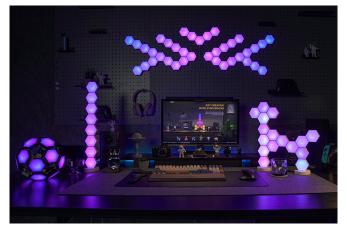

#### **Features**

- 1. Decorate your space however you want: Get creative with SYRO-Bricks. Each starter kit comes with 16 pieces of light panels. Transform your idea into unique layouts such as a cute puppy, a tower, a ball, and lots more possibilities.
- 2. <u>Display on desktop or wall</u>: Connect your shape to stands or attach them onto the wall with mounting tapes.
- 3. From 2D to 3D installation: We are the first to turn 2D hexagon lights connection into innovative 3D shapes. To achieve this, all you need is the specifically designed bendable connectors and angled fixtures.
- 4. Personalize you RGB scenes: Via the intuitive and powerful App, you can select & play from effect gallery, or choose from 16 million colors to customize your color scenes based on 8 patterns. Set the right vibe for your mood.
- 5. Light dance to music: Built-in sound sensor lets you play your favorite music and see the lights dance vibrantly to the beat. Multiple customizable music modes for your choice. Turn your home lighting into a music light show.