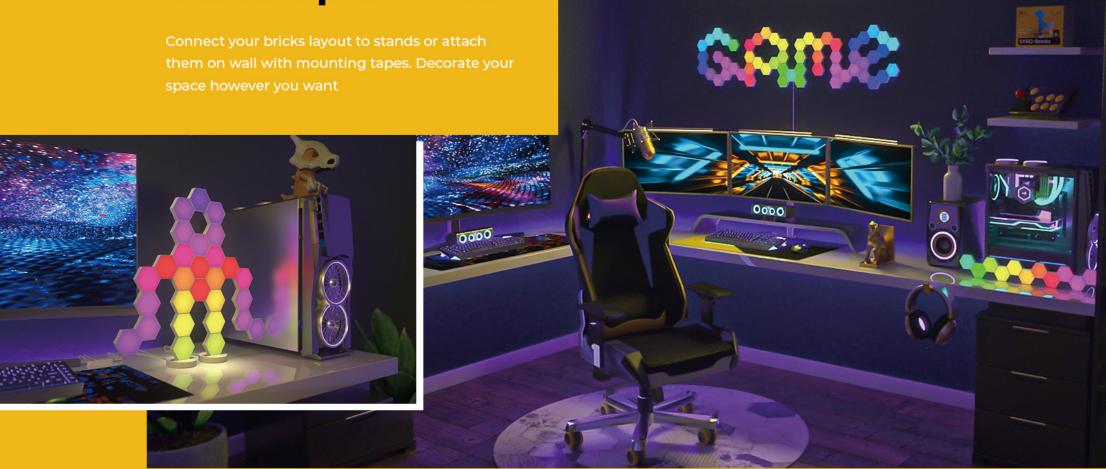

#### **Features**

- 1. Decorate your space however you want: Get creative with SYRO-Bricks. Each starter kit comes with 16 pieces of light panels. Transform your idea into unique layouts such as a cute puppy, a tower, a ball, and lots more possibilities.
- 2. <u>Display on desktop or wall</u>: Connect your shape to stands or attach them onto the wall with mounting tapes.
- 3. From 2D to 3D installation: We are the first to turn 2D hexagon lights connection into innovative 3D shapes. To achieve this, all you need is the specifically designed bendable connectors and angled fixtures.
- 4. Personalize you RGB scenes: Via the intuitive and powerful App, you can select & play from effect gallery, or choose from 16 million colors to customize your color scenes based on 8 patterns. Set the right vibe for your mood.
- 5. Light dance to music: Built-in sound sensor lets you play your favorite music and see the lights dance vibrantly to the beat. Multiple customizable music modes for your choice. Turn your home lighting into a music light show.