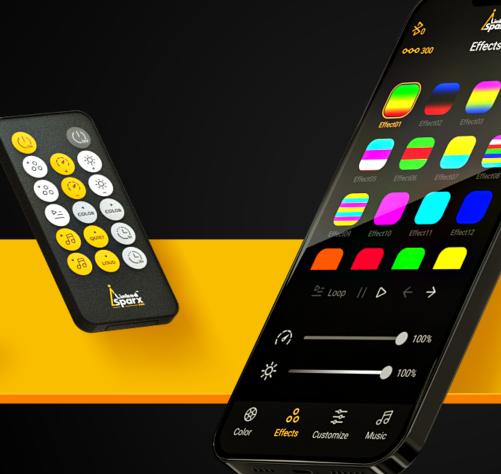

## PERSONALIZE YOUR RGB SCENES

Select & play from effect gallery, or choose from 16 million colors to customize your color scenes based on 8 patterns. Set the right vibe for your mood

RGB 16 million colours

An abundant effect gallery

Adjust brightness and speed

Set Timer to turn off/on by schedule

## 3 WAYS OF CONTROL

RF Remote + Button + App

**3D Installation** 

Various Combinations

App & Remote Controlled

Indoor Use

Sync with Music

**Timer Mode** 