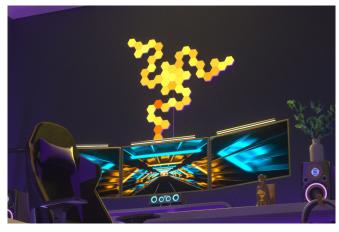

#### **Features**

- 1. Decorate your space however you want: Get creative with SYRO-Bricks. Each starter kit comes with 16 pieces of light panels. Transform your idea into unique layouts such as a cute puppy, a tower, a ball, and lots more possibilities.
- 2. <u>Display on desktop or wall</u>: Connect your shape to stands or attach them onto the wall with mounting tapes.
- 3. From 2D to 3D installation: We are the first to turn 2D hexagon lights connection into innovative 3D shapes. To achieve this, all you need is the specifically designed bendable connectors and angled fixtures.
- 4. Personalize you RGB scenes: Via the intuitive and powerful App, you can select & play from effect gallery, or choose from 16 million colors to customize your color scenes based on 8 patterns. Set the right vibe for your mood.
- 5. Light dance to music: Built-in sound sensor lets you play your favorite music and see the lights dance vibrantly to the beat. Multiple customizable music modes for your choice. Turn your home lighting into a music light show.