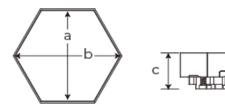

### **SYRO-Bricks Hexagonal Modules**

| Module Dimensions |                 |
|-------------------|-----------------|
| а                 | 6.29cm / 2.48in |
| b                 | 7.25cm / 2.85in |
| С                 | 2.4cm / 0.94in  |