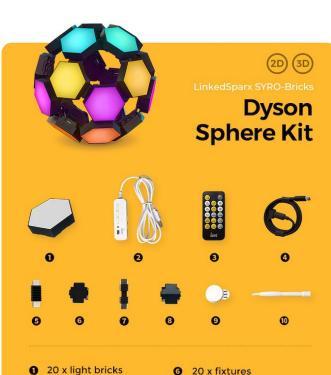

22 x flexible connectors

30 x angled fixtures

10 x mounting tapes

1 x pry bar

2 1x controller

3 1x RF remote

② 2 x type c-c cables

3 20 x connectors