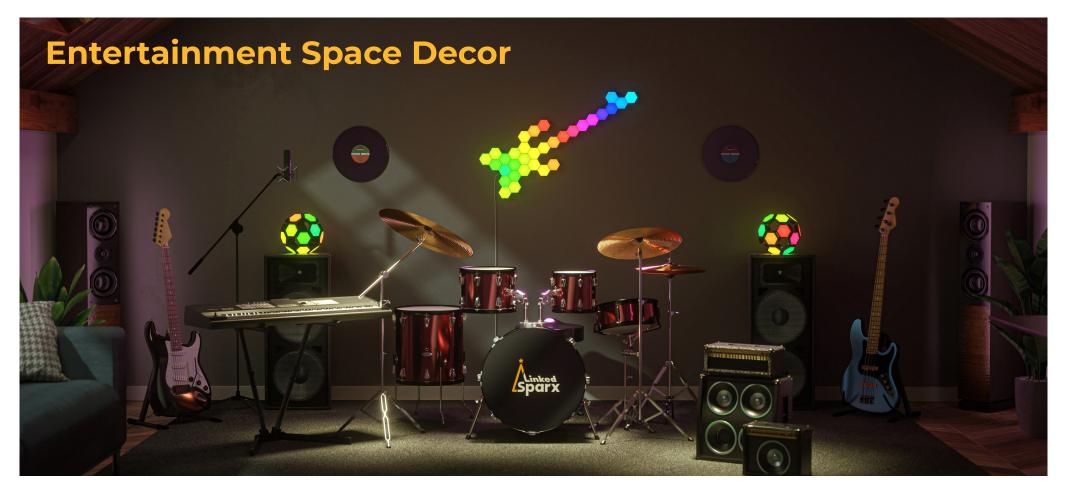

#### **Features**

- 1. Decorate your space however you want: Get creative with SYRO-Bricks. Each starter kit comes with 16 pieces of light panels. Transform your idea into unique layouts such as a cute puppy, a tower, a ball, and lots more possibilities.
- 2. <u>Display on desktop or wall</u>: Connect your shape to stands or attach them onto the wall with mounting tapes.
- 3. From 2D to 3D installation: We are the first to turn 2D hexagon lights connection into innovative 3D shapes. To achieve this, all you need is the specifically designed bendable connectors and angled fixtures.
- 4. Personalize you RGB scenes: Via the intuitive and powerful App, you can select & play from effect gallery, or choose from 16 million colors to customize your color scenes based on 8 patterns. Set the right vibe for your mood.
- 5. Light dance to music: Built-in sound sensor lets you play your favorite music and see the lights dance vibrantly to the beat. Multiple customizable music modes for your choice. Turn your home lighting into a music light show.